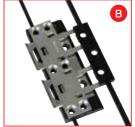

The clip set comprises of a frame assembly and sash assembly that inter-lock when fitted.

The system consists of a plastic moulding, steel locking plate and reinforced top plate for the outer frame, (see diagram A). A plastic moulding and key plate for the sash, (see diagram B).