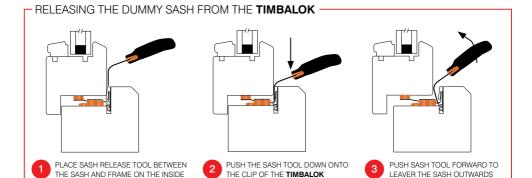

Assembly into frame is quick improving the specification of the window. It also allows for factory glazed sashes to be fitted on site, which greatly reduces fitting time.

The operation of removing the sash when required is simplified by the release tool on the inside of the frame/sash as shown in the section drawings below.