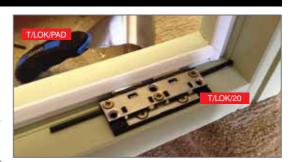

## TIMELIE DUMMY SASH LOCK FOR TIMBER WINDOWS

TIMBALOK is a dummy sash retention system specifically designed for timber windows. It allows for quick and simple fitting of dummy sashes into window frames.

| CODE     | DESCRIPTION              | 1 PACK+ | 8 PACK+ |
|----------|--------------------------|---------|---------|
| T/LOK/20 | TIMBALOK DUMMY SASH LOCK | £21.49  | £18.69  |
|          |                          |         |         |
| CODE     | DESCRIPTION              | FACH    |         |

T/LOK/PAD TIMBALOK RELEASE PADDLE £3.79

EACH SET COMPRISES OF THE 5 COMPONENTS REQUIRED FOR A CORNER:

1 PACK = 5 SASHES USING 4 CORNER SET

1 PACK = 10 SASHES USING 2 CORNER SETS AND A FRICTION HINGE

FOR VOLUME CUSTOMERS **WE CAN PRODUCE** BESPOKE PACKERS. PLEASE CONTACT OUR SALES TEAM