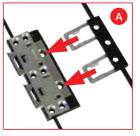

The clip set comprises of a frame assembly and sash assembly that inter-lock when fitted.

The system consists of a plastic moulding, steel locking plate and reinforced top plate for the outer frame, (see diagram A). A plastic moulding and key plate for the sash, (see diagram B).