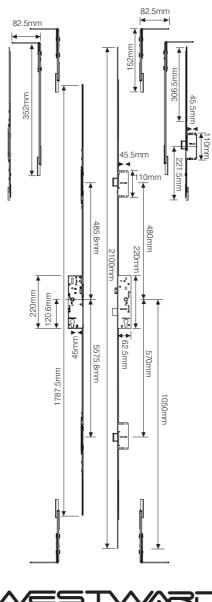

## **KEY FEATURES**

- 3 x 20mm brass forged tapered deadbolts opposed to hooks for a remedial free product
- Full adjustment on every locking point
- Extension incorporating deadbolt (MASTER) and adjustable keep (SLAVE) for taller doors
- Lever lock mechanism for master and slave door for ease of use
- Double laminated security shootbolts on slave and master doors to give added security
- 45mm backset for slave and master lock for easy sash preparation
- Adjustable strike plates designed to finish flush with 20mm face plate so the product doesn't sit proud
  of edge of the door
- Face plate and drive bar manufactured from Stainless Steel
- Both locks split spindle on same spindle as standard
- Bi-directional gearbox operation
- Anti-fouling device fitted to slave lock ensuring you have to lock master before locking slave door
- Built in independent latch strike set for centering of 56 58mm doors
- 1870mm min height with handle height of 1050mm for fully shot French doors, can be used for shorter doors if reducing handle height or not fitting top shoot bolt
- PAS24 accredited, for single and French doors. If you are interested in achieving PAS24 or equivalent EN please contact sales office
- Adjustable range of single door keeps for 44mm and 56mm doors, fully pocketed, adjustable single or double shootbolt keeps
- Non-handed

#### SLAVE EXTENSION

600mm Slave Extension with integral adjustable keep to accept master extension.

#### MASTER EXTENSION

600mm Master Extension with integral high security forged brass linear bolt.

#### LATCH STRIKE

Adjustable centre Latch Strike to suit a centre lock position on a 56mm door. On thicker doors use an offset lock. Alternatively enquire with the sales team about a bespoke latch strike.

#### EXTENDED SHOOTBOLT

To use on doors with heights between 2100mm and 2280mm. Also double laminated.