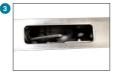

#### LATCH STRIKE

Adjustable centre Latch Strike to suit a centre lock position on a 56mm door. On thicker doors use an offset lock. Alternatively enquire with the sales team about a bespoke latch strike.