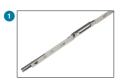

## TAPERED DEADBOLT

2 x high security forged linear bolts with 22mm throw and a tapered lead in.