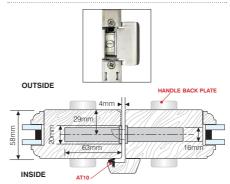

#### LATCH STRIKE

Adjustable centre Latch Strike to suit a centre lock position on a 56mm door. On thicker doors use an offset lock. Alternatively enquire with the sales team about a bespoke latch strike.