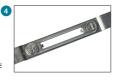

#### DEADBOLT STRIKE

Fully adjustable flush deadbolt strikes with +/- 2mm of adjustment.