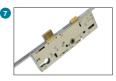

## SPLIT SPINDLE OPTION

for single door application Master lock has a split spindle option as standard, with a snib facility for de-latching.