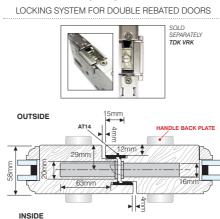

#### REBATE LATCH STRIKE

Keep designed for rebated stiles. Please refer to profile drawing option 2.

SOLD SEPARATELY