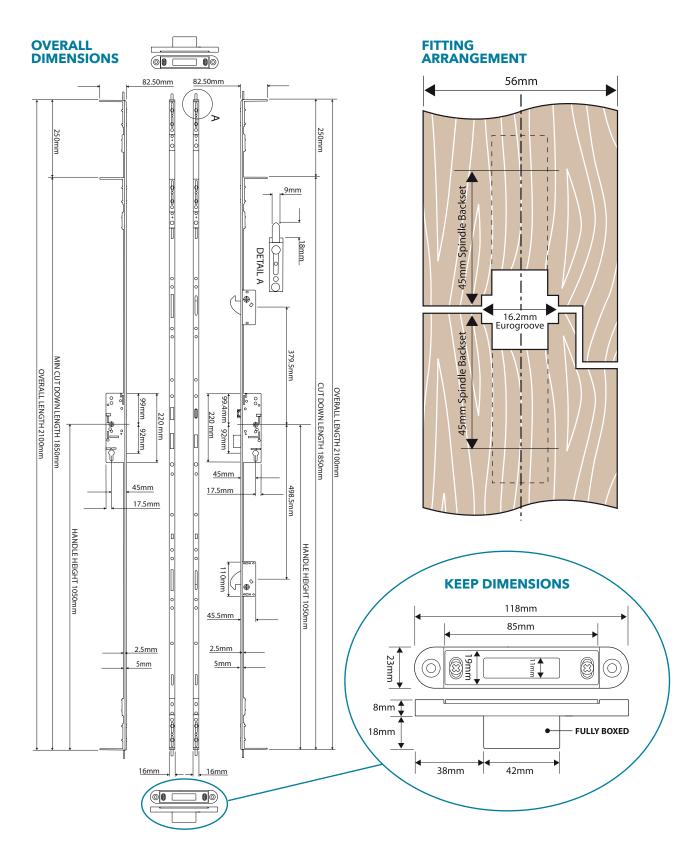

It is the responsibility of the door/window manufacturer to ensure that the finished product meets and required safety and performance specifications. Westward resevenve the right to change the design and specification of any item herein without notice. All photographs are a representation only and do not form any part of the contract. All measurements are in millimetres (unless otherwise stated) are approximate and do not form any part of the contract. Colours shown within this information sheet are as accurate as the printing process will allow. For exact colour samples please contact our Sales Team. **E&OE**.